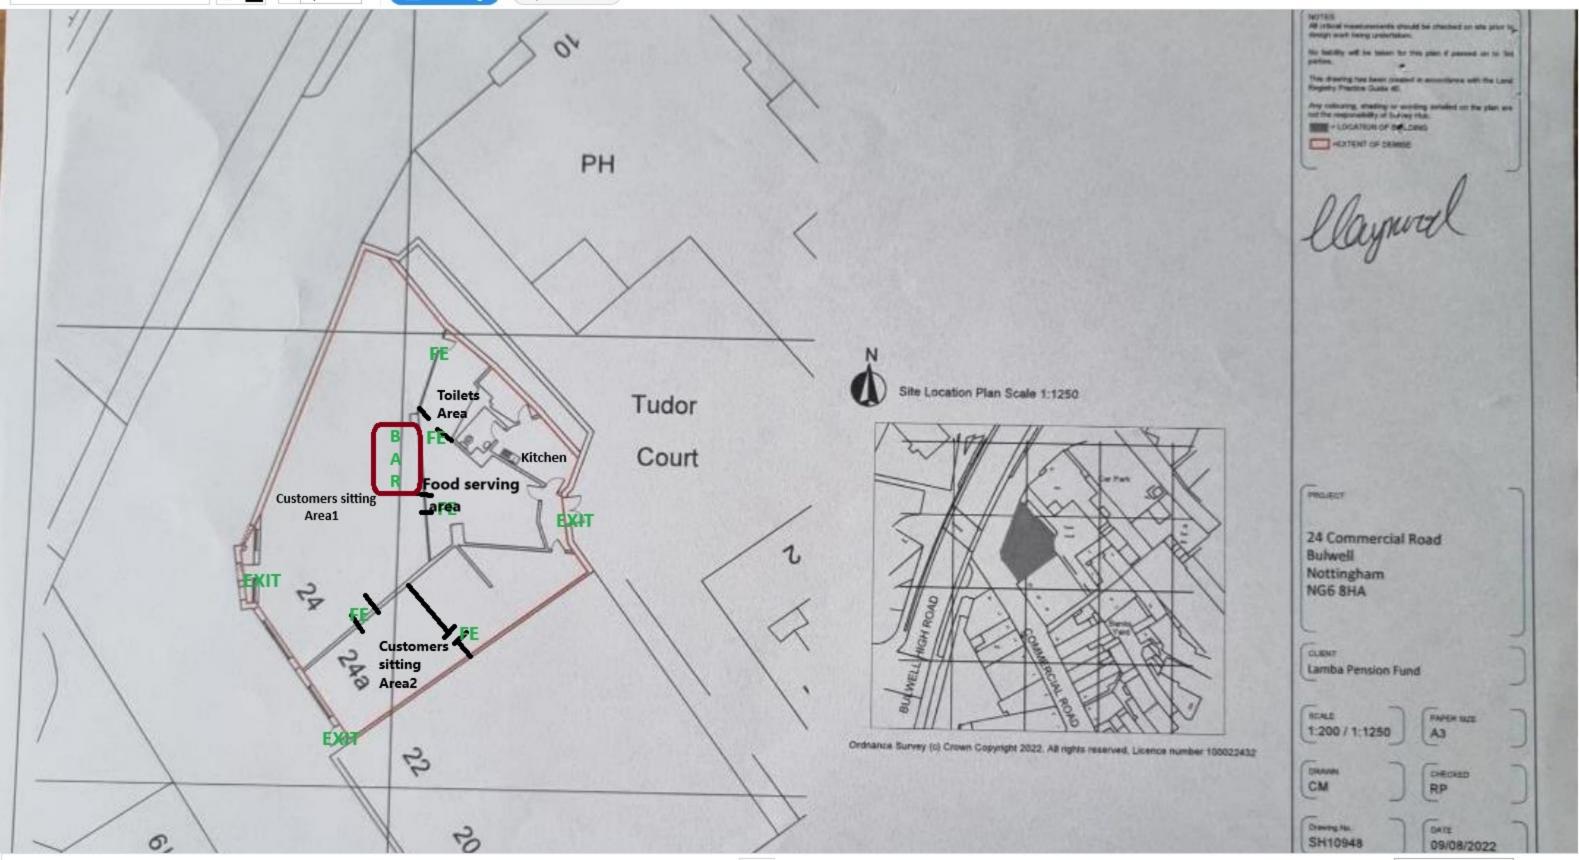

#### **License Areas**

**Ground Floor- Customer sitting area within the restaurant** 

The occupancy of the customer sitting area is limited and will not exceed 200 persons.

| If 5,000 or more people are expected to attend the premises at any | N/A   |
|--------------------------------------------------------------------|-------|
| one time, please state the number expected to attend.              | 11/11 |
| one time, please state the number expected to attend.              |       |