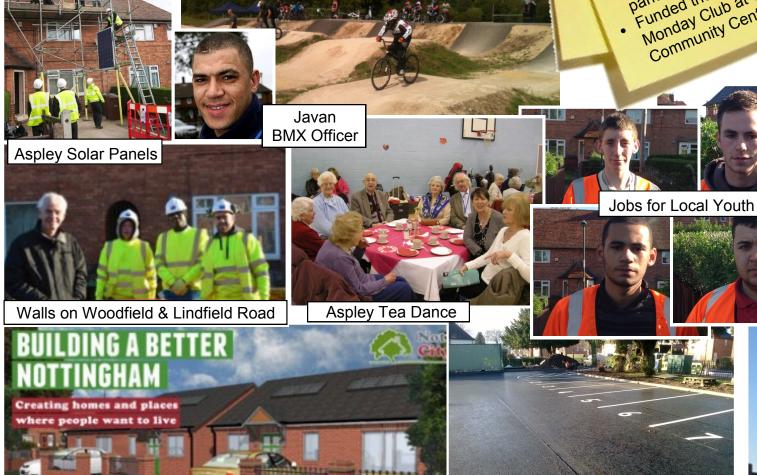

## **Looking Back at 2014** We listened... and did

**Broxtowe BMX Pump Track** Javan **BMX Officer** 

 New Minver Crescent footpath and road Fund the Aspley Ward Skip

Scheme Three Broxtowe Lane parking

**Broxtowe Lane Parking Bays** 