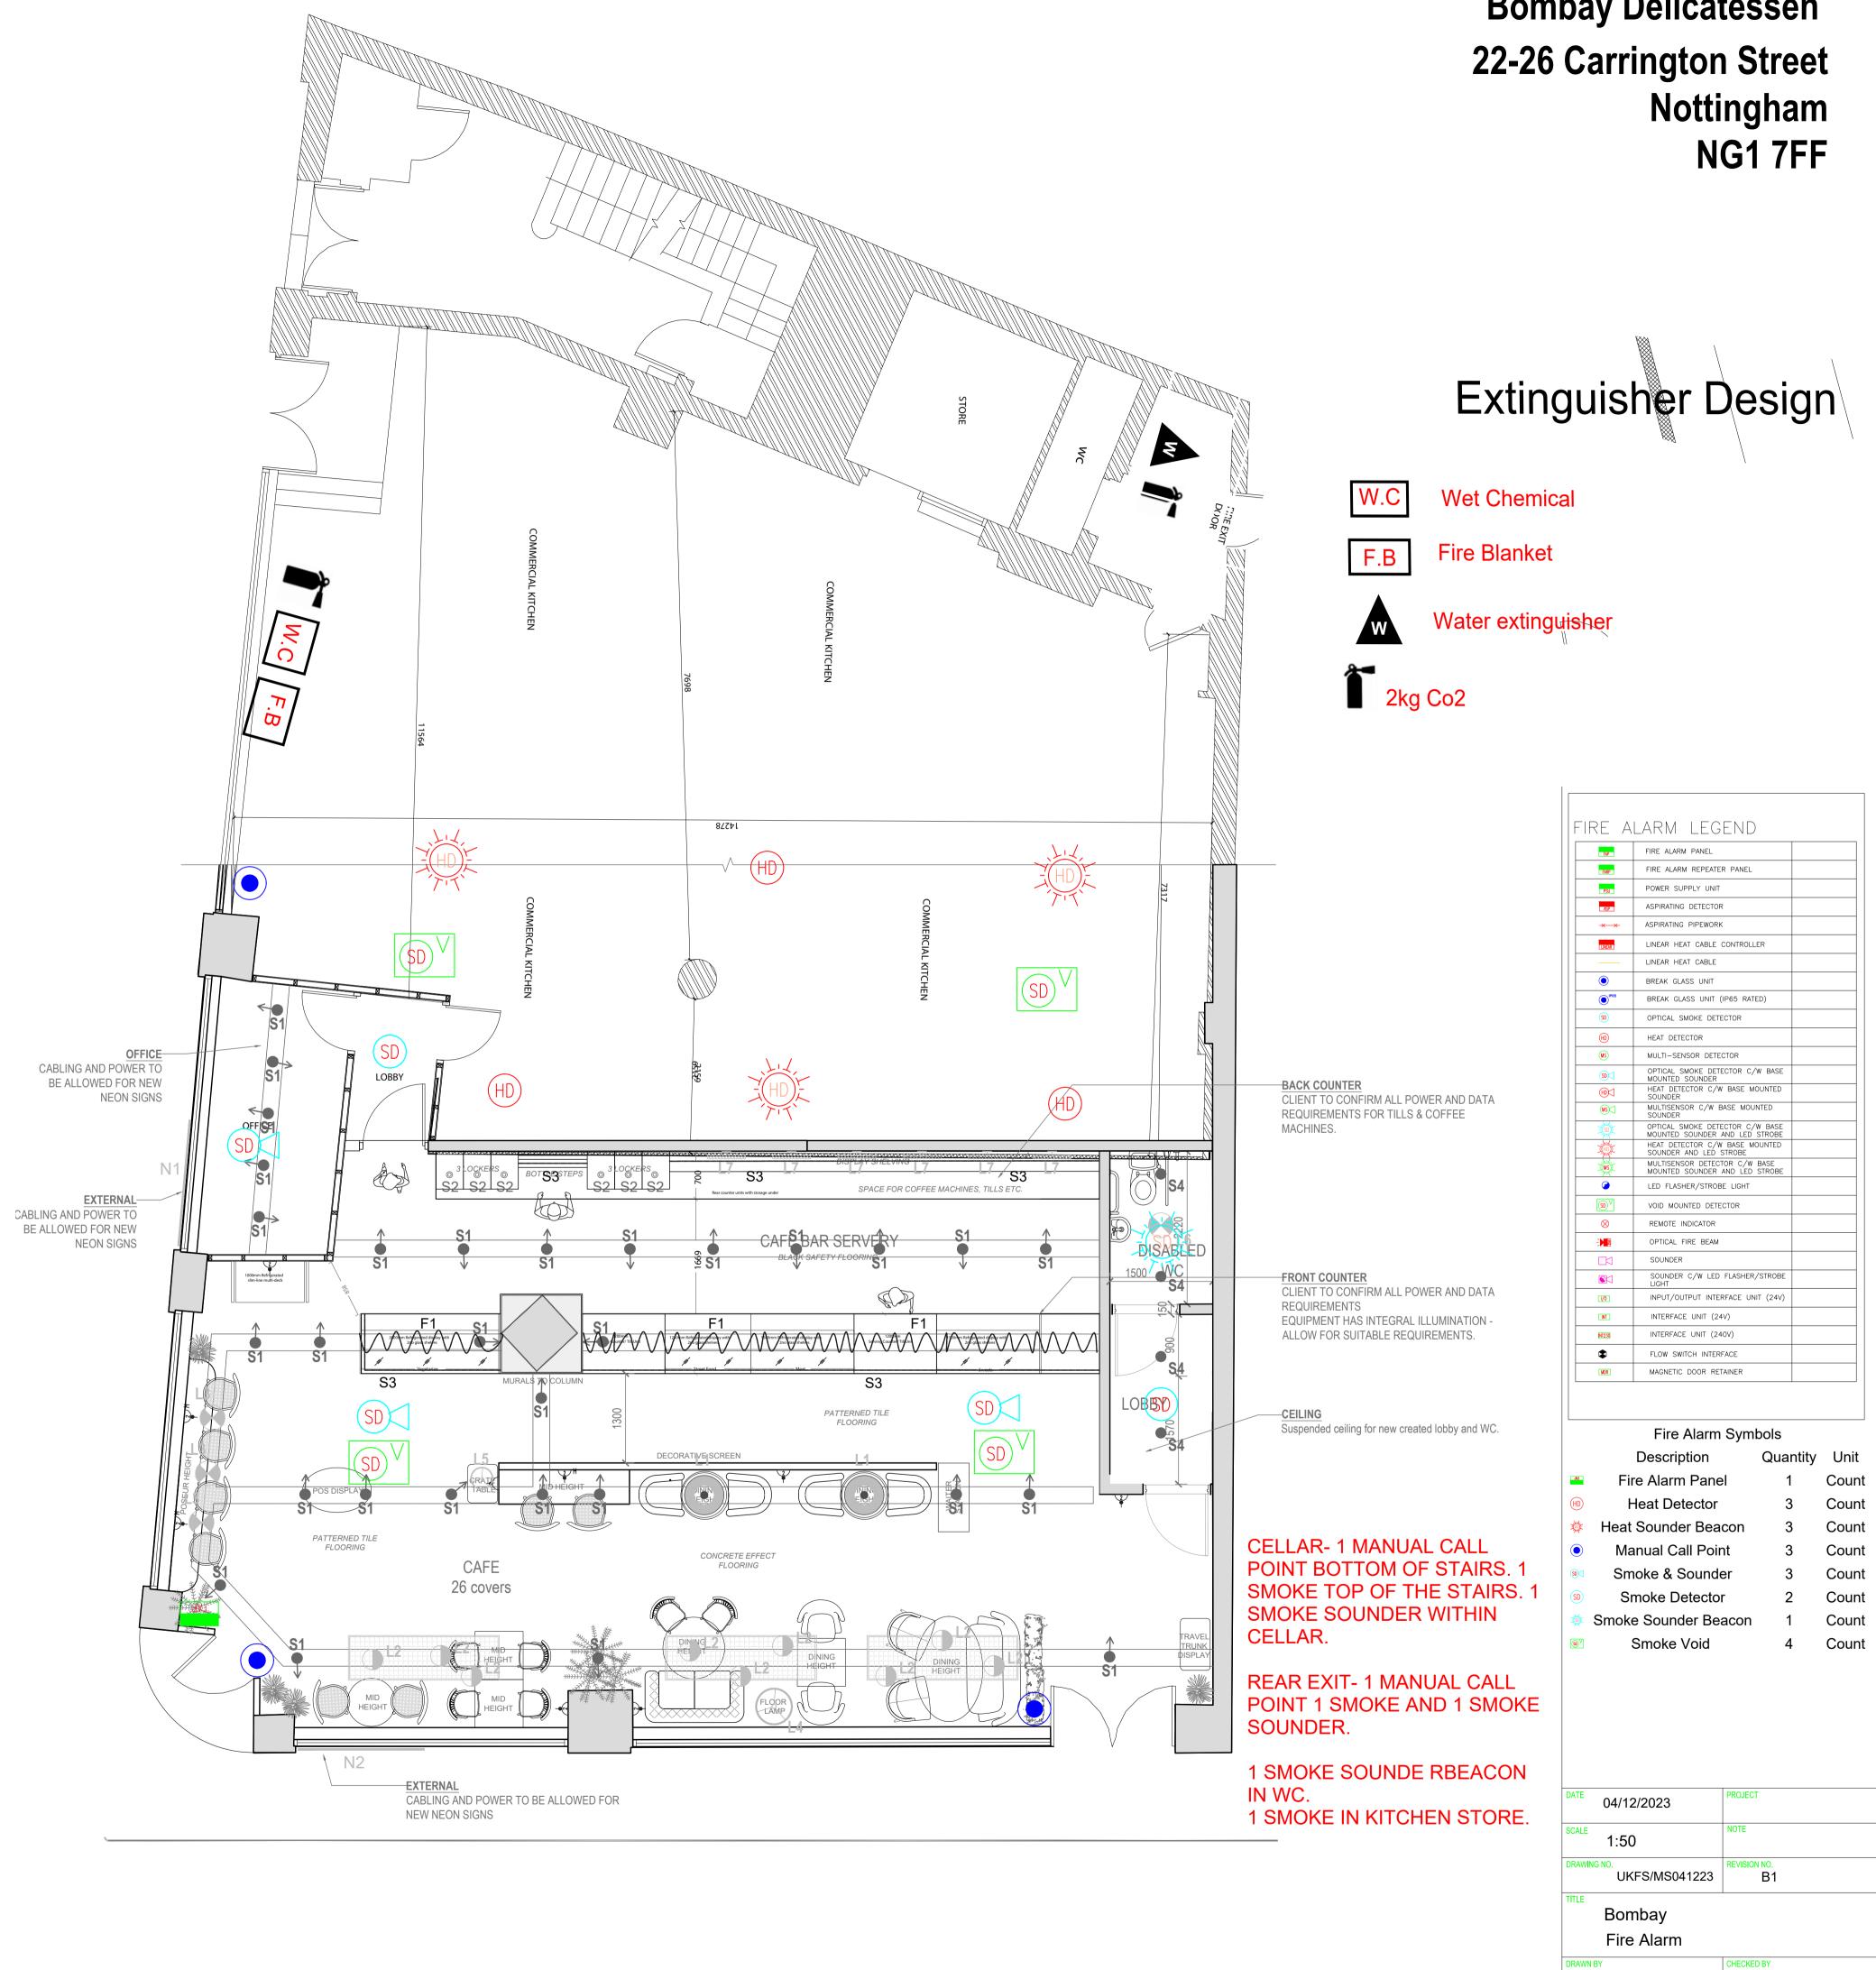

- 1) Increase the area for licensable activities to include the first floor in addition to the ground floor see two plans attached.
- 2) Add additional licensable activities.
- 3) Vary the hours for licensable activities and opening hours, but only in relation to the first floor and with no changes in the hours in relation to the ground floor.