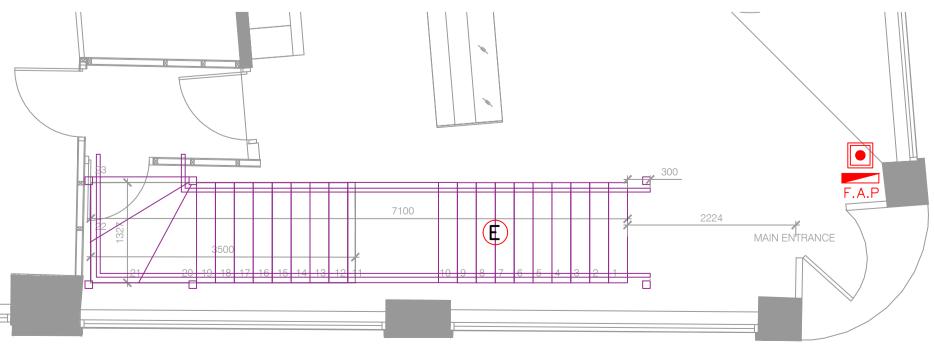

- 1) Increase the area for licensable activities to include the first floor in addition to the ground floor see two plans attached.
- 2) Add additional licensable activities.
- 3) Vary the hours for licensable activities and opening hours, but only in relation to the first floor and with no changes in the hours in relation to the ground floor.