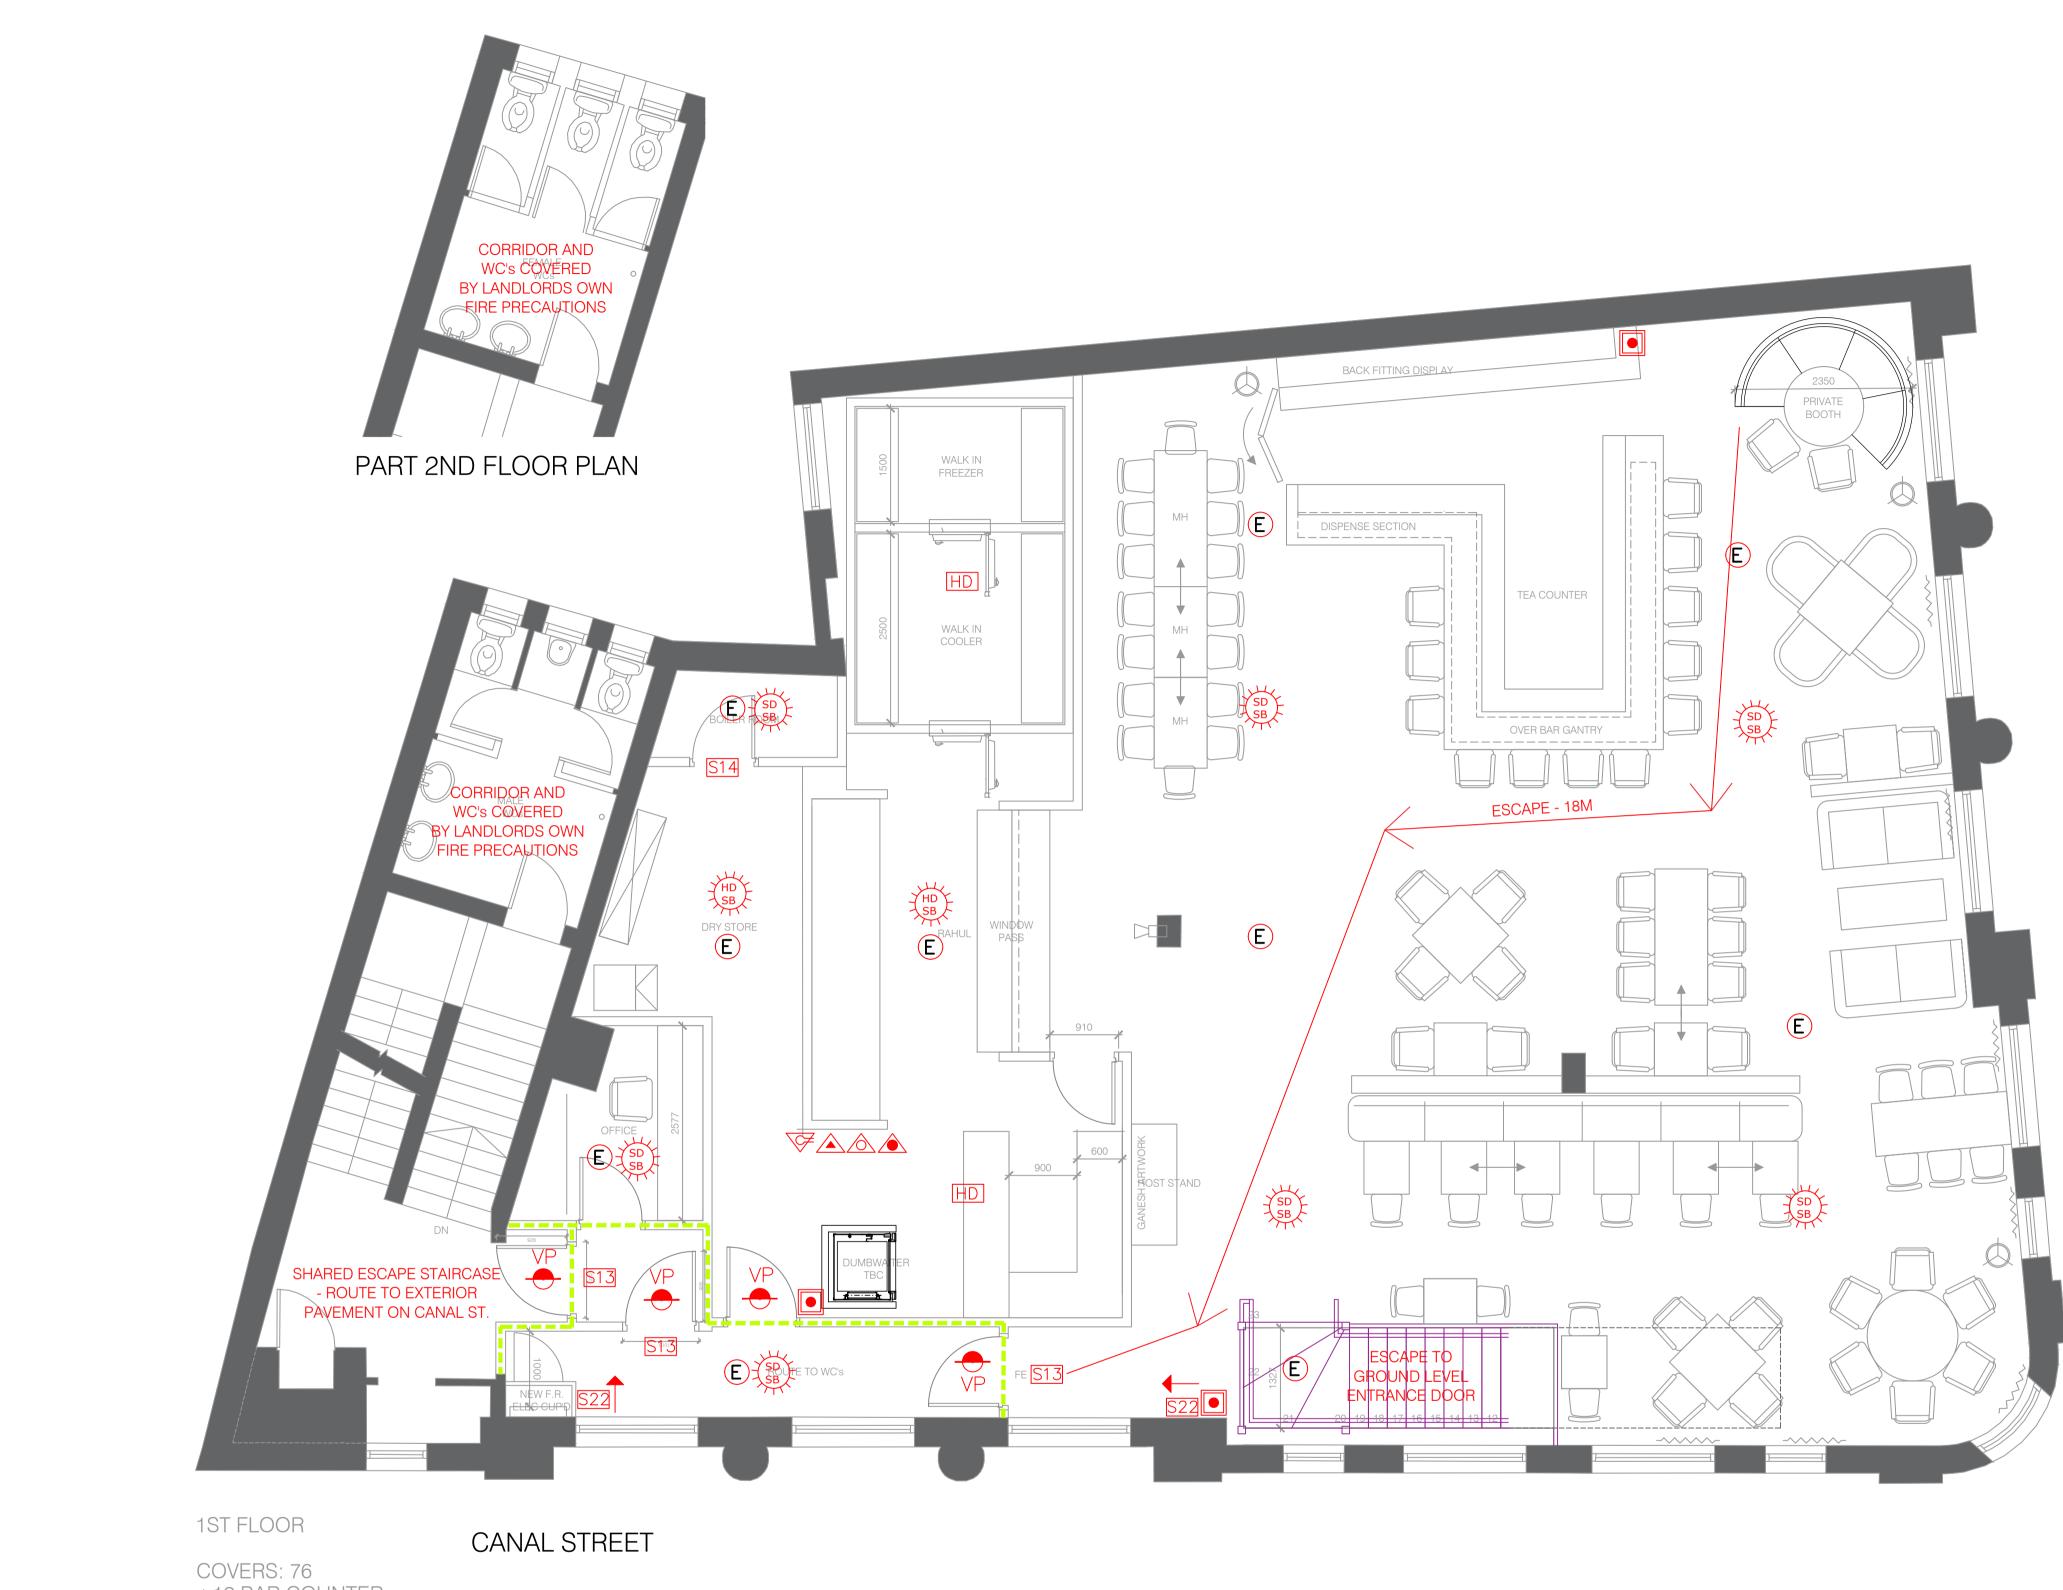

- 1) Increase the area for licensable activities to include the first floor in addition to the ground floor see two plans attached.
- 2) Add additional licensable activities.
- 3) Vary the hours for licensable activities and opening hours, but only in relation to the first floor and with no changes in the hours in relation to the ground floor.